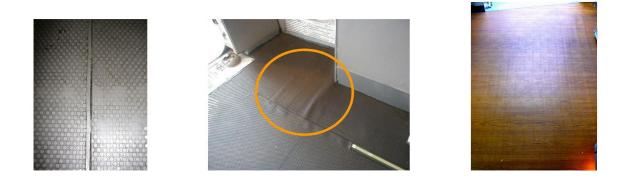

## The Wulfmeyer Process

The surface layer and a reinforcing backing (GFRP laminate) are bonded intimately together under specific temperature and pressure. This method alleviates the potential for NTF waving, bubbling, telegraphing, shrinkage and provides an impact protection which reduces the risk of corrosion to the floor structure.