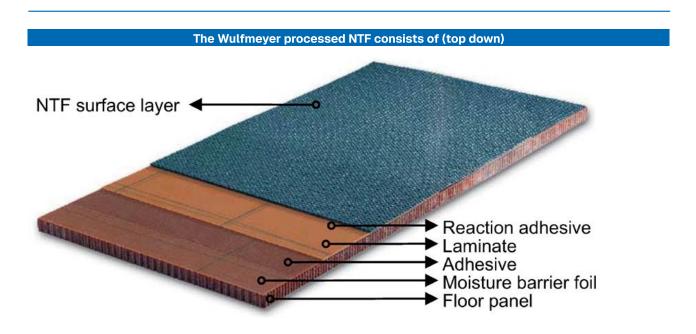

## The Wulfmeyer Process

The surface layer and a reinforcing backing (GFRP laminate) are bonded intimately together under specific temperature and pressure. This method alleviates the potential for NTF waving, bubbling, telegraphing, shrinkage and provides an impact protection which reduces the risk of corrosion to the floor structure.